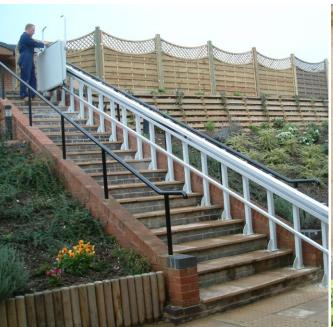

# **Dorado Inclined Platform Lifts**

A Niche Dorado Inclined Platform Lift can often be the perfect solution for buildings that have limited space, or for situations where a traditional enclosed passenger lift or vertical rise platform lift is unsuitable. They are designed and manufactured specifically for straight stairways to assist wheelchair users in gaining access to an upper floor.

#### **Dorado Inclined Platform Lifts**

Niche Dorado Inclined Platform Lifts are designed for straight stairways, and their compact folded platforms provide a smooth ride for wheelchair users. Their fully automatic operation makes them safe and easy for passengers to utilise, with no special training or requirements necessary to operate them.

When parked and folded, our inclined stairlifts have a profile of only 330mm, making them unobtrusive and leaving the staircase clear for other users. They can also be installed with little or no structural modifications to the original stairway.