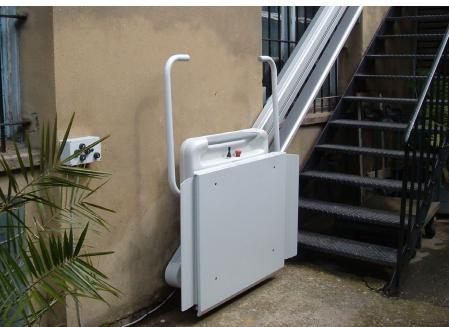

A Niche Dorado Inclined Platform Lift can often be the perfect solution for buildings that have limited space, or for situations where a traditional enclosed passenger lift or vertical rise platform lift is unsuitable. They are designed and manufactured specifically for straight stairways to assist wheelchair users in gaining access to an upper floor.

#### **Dorado Inclined Platform Lifts**

Niche Dorado Inclined Platform Lifts are designed for straight stairways, and their compact folded platforms provide a smooth ride for wheelchair users. Their fully automatic operation makes them safe and easy for passengers to utilise, with no special training or requirements necessary to operate them.

When parked and folded, our inclined stairlifts have a profile of only 330mm, making them unobtrusive and leaving the staircase clear for other users. They can also be installed with little or no structural modifications to the original stairway.