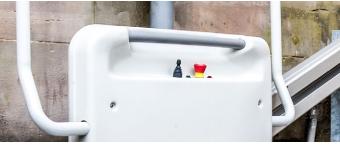

#### **Benefits**

- No additional space necessary on the upper landing
- Internal and external options
- Compact design
- Optional load requirements
- One day installation (subject to site conditions)
- Folds flat against the wall when not in use
- Quiet and easy to use
- Joystick control from the platform
- Wall mounted key switch call, send and stop buttons
- Soft start
- Non slip floor
- Automatic safety stop and overload features

Key switched controls at each landing and user controls of lift/

lower/stop

Left or right hand fixing

Satin finish aluminium with 80 x

160mm profile

1000mm x 800mm, 900mm x 750mm,

or 1250mm x 800mm

- Non-standard platform size