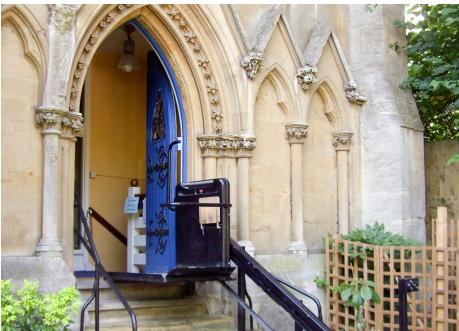

A Niche Dorado Inclined Platform Lift can often be the perfect solution for buildings that have limited space, or for situations where a traditional enclosed passenger lift or vertical rise platform lift is unsuitable. They are designed and manufactured specifically for straight stairways to assist wheelchair users in gaining access to an upper floor.

Although primarily designed for wheelchair users, a Niche Dorado Platform Lift is ideal for passengers with varying mobility issues.

For easy installation, our inclined platform lifts can be mounted on either side of the stairway and are suitable for buildings with up to two landings. We also provide options for platforms in three different sizes in order to accommodate assorted types of wheelchairs.