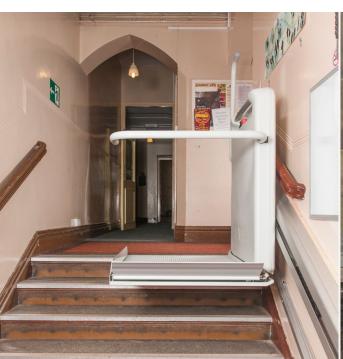

A Niche Dorado Inclined Platform Lift can often be the perfect solution for buildings that have limited space, or for situations where a traditional enclosed passenger lift or vertical rise platform lift is unsuitable. They are designed and manufactured specifically for straight stairways to assist wheelchair users in gaining access to an upper floor.

Niche Dorado Inclined Lifts help businesses achieve the requirements of the Equality Act. They are Machinery Directive 2006/42/EC compliant and carry CE marks.

These are simple and easy to install, and are suitable for both internal and external environments.

Although primarily designed for wheelchair users, a Niche Dorado Platform Lift is ideal for passengers with varying mobility issues.

For easy installation, our inclined platform lifts can be mounted on either side of the stairway and are suitable for buildings with up to two landings. We also provide options for platforms in three different sizes in order to accommodate assorted types of wheelchairs.