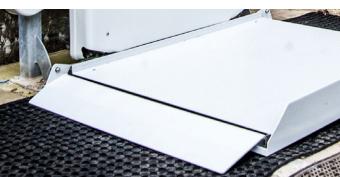

When parked and folded, our inclined stairlifts have a profile of only 330mm, making them unobtrusive and leaving the staircase clear for other users. They can also be installed with little or no structural modifications to the original stairway.

#### **Benefits**

- No additional space necessary on the upper landing
- Internal and external options
- Compact design
- Optional load requirements
- One day installation (subject to site conditions)
- Folds flat against the wall when not in use
- Quiet and easy to use
- Joystick control from the platform
- Wall mounted key switch call, send and stop buttons
- Soft start
- Non slip floor
- Automatic safety stop and overload features