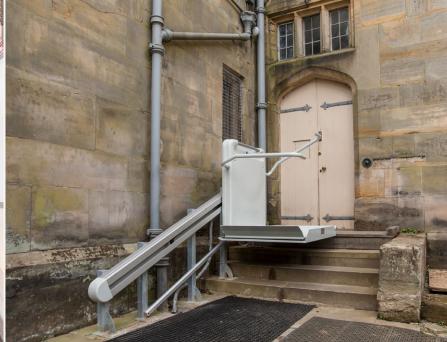

#### **Dorado Inclined Platform Lifts**

Niche Dorado Inclined Platform Lifts are designed for straight stairways, and their compact folded platforms provide a smooth ride for wheelchair users. Their fully automatic operation makes them safe and easy for passengers to utilise, with no special training or requirements necessary to operate them.

When parked and folded, our inclined stairlifts have a profile of only 330mm, making them unobtrusive and leaving the staircase clear for other users. They can also be installed with little or no structural modifications to the original stairway.

#### **Benefits**

- No additional space necessary on the upper landing
- Internal and external options
- Compact design
- Optional load requirements
- One day installation (subject to site conditions)
- Folds flat against the wall when not in use
- Quiet and easy to use
- Joystick control from the platform
- Wall mounted key switch call, send and stop buttons
- Soft start
- Non slip floor
- Automatic safety stop and overload features