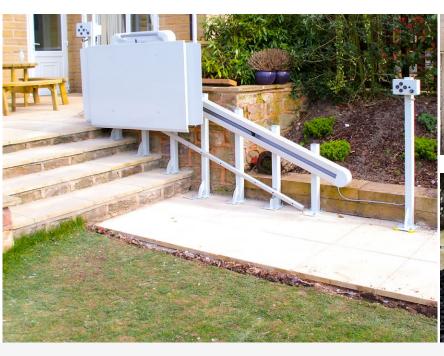

Although primarily designed for wheelchair users, a Niche Dorado Platform Lift is ideal for passengers with varying mobility issues.

For easy installation, our inclined platform lifts can be mounted on either side of the stairway and are suitable for buildings with up to two landings. We also provide options for platforms in three different sizes in order to accommodate assorted types of wheelchairs.

When parked and folded, our inclined stairlifts have a profile of only 330mm, making them unobtrusive and leaving the staircase clear for other users. They can also be installed with little or no structural modifications to the original stairway.